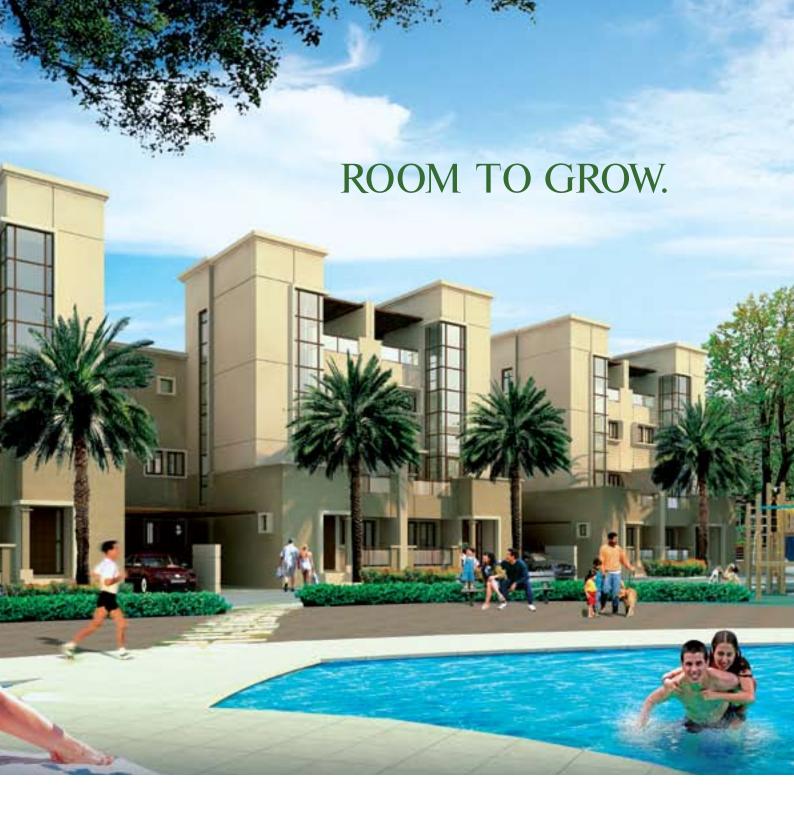

# 'THE VILLAS' AT THE PALM DRIVE - OPEN THE DOORS TO A WHOLE NEW WORLD.

'The Villas' at The Palm Drive will be of three types. Each will feature strong contemporary architecture, though the look and feel of each will be unique and distinctive. The villas with four or five bedrooms will have generous interiors with high-ceilings and give a liberating impression of spaciousness.

Each villa will feature landscaped balconies, roof gardens and pocket gardens, which embellish the exterior with an attractive natural look. Inside, the living and private dining areas have been designed to overlook the private gardens, with an outdoor patio that serves as a spill-over from the dining room. A naturally lit air-well has been incorporated to unite various floors of your villa, as well as an expansive roof terrace providing an outstanding open-to-air entertainment area for unforgettable celebrations.