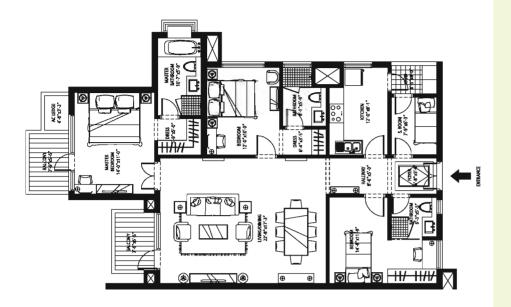

# PREMIER TERRACES

SUITE 05

Ground, 1st, 3rd, 5th, 6th, 8th, 9th, 12th, 15th

#### SUITE 06 2nd, 4th, 7th, 10th, 11th, 13th, 14th

In the interest of maintaining high standards, all floor plans, layout plans, areas, dimensions and specifications are indicative and are subject to change as decided by the company or by any competent authority.

Soft furnishing, furniture and gadgets are not part of the offering.

3 BED ROOM, 3 BATH ROOM Area 1,900 Sq. Feet Tower F, G, H, I, J, K, L, M & N

KEY PLAN NOT TO SCALE

SITE PLAN

3 BED ROOM, 3 BATH ROOM Area 1,950 Sq. Feet Tower F, G, H, I, J, K, L, M & N