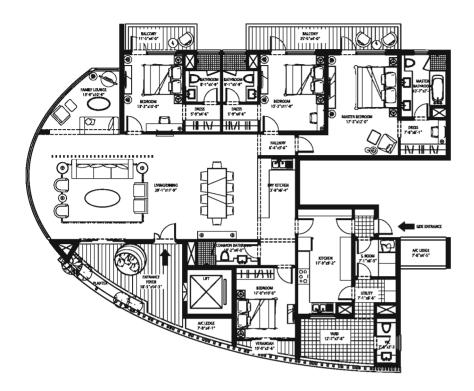

### LUXURY VILLA (36'-0"x80'-0")

#### 5 BED ROOM, 5 BATH ROOM

Area 5,250 Sq. Feet

In the interest of maintaining high standards, all floor plans, layout plans, areas, dimensions and specifications are indicative and are subject to change as decided by the company or by any competent authority. Soft furnishing, furniture and gadgets are not part of the offering.