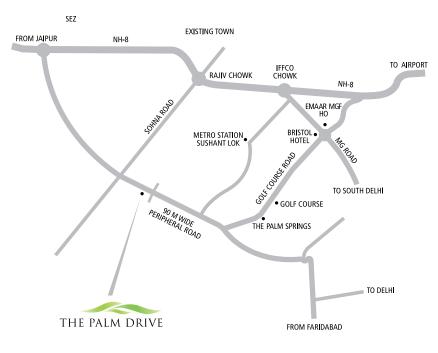

# CLOSE TO DELHI. FAR FROM THE HUSTLE AND BUSTLE.

The Palm Drive is situated just 15 minutes from the Indira Gandhi International Airport and enjoys a superb location with easy access to New Delhi. Thanks to its proximity to the capital and the upcoming Metro rail link, numerous industries and multinational companies have been attracted to Gurgaon. Best known as one of India's most prominent outsourcing and off-shoring centres. Gurgaon is now regarded by many as the National Capital Region's (NCR) primary commercial hub.

#### LOCATION PLAN