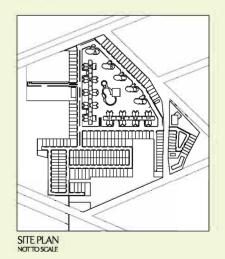

### STANDARD VILLA (30'-0"x63'-6")

3 BED ROOM, 3 BATH ROOM

Area 3,800 Sq. Feet

In the interest of maintaining high standards, all floor plans, layout plans, areas, dimensions and specifications are indicative and are subject to change as decided by the company or by any competent authority. Soft furnishing, furniture and gadgets are not part of the offering. SITE PLAN NOT TO SCALE