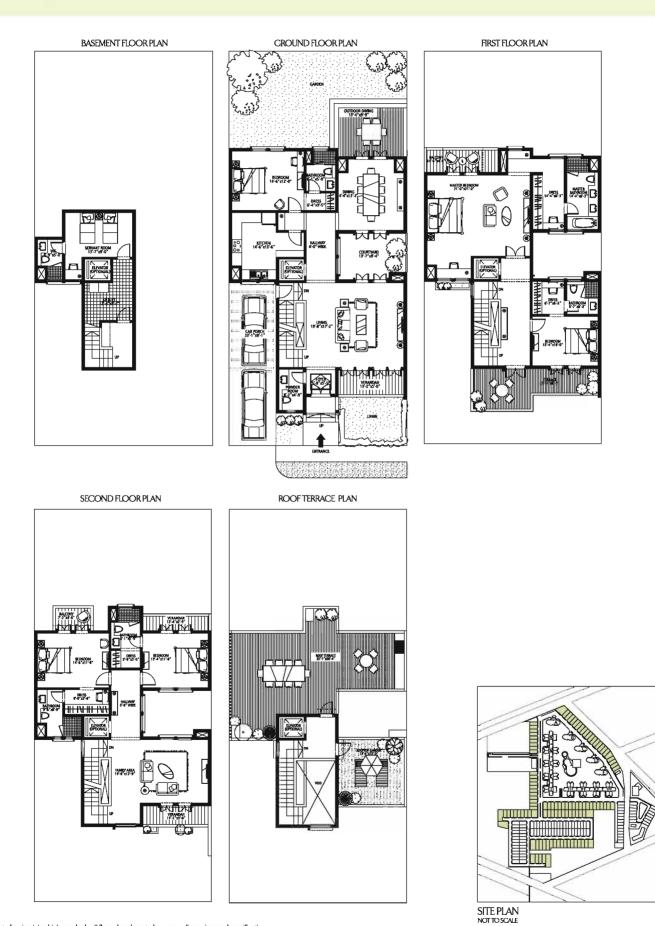

### LUXURY VILLA (36'-0"x80'-0")

#### 5 BED ROOM, 5 BATH ROOM

Area 5,250 Sq. Feet

In the interest of maintaining high standards, all floor plans, layout plans, areas, dimensions and specifications are indicative and are subject to change as decided by the company or by any competent authority. Soft furnishing, furniture and gadgets are not part of the offering.