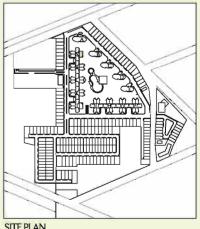

### STANDARD VILLA (30'-0"x63'-6")

3 BED ROOM, 3 BATH ROOM

Area 3,800 Sq. Feet

In the interest of maintaining high standards, all floor plans, layout plans, areas, dimensions and specifications are indicative and are subject to change as decided by the company or by any competent authority. Soft furnishing, furniture and gadgets are not part of the offering. SITE PLAN NOT TO SCALE