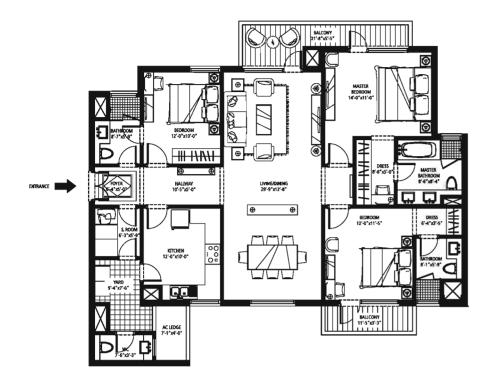

#### 4 BED ROOM, 4 BATH ROOM Area 3,625 Sq. Feet Tower A

4 BED ROOM, 4 BATH ROOM Area 3,600 Sq. Feet Tower A