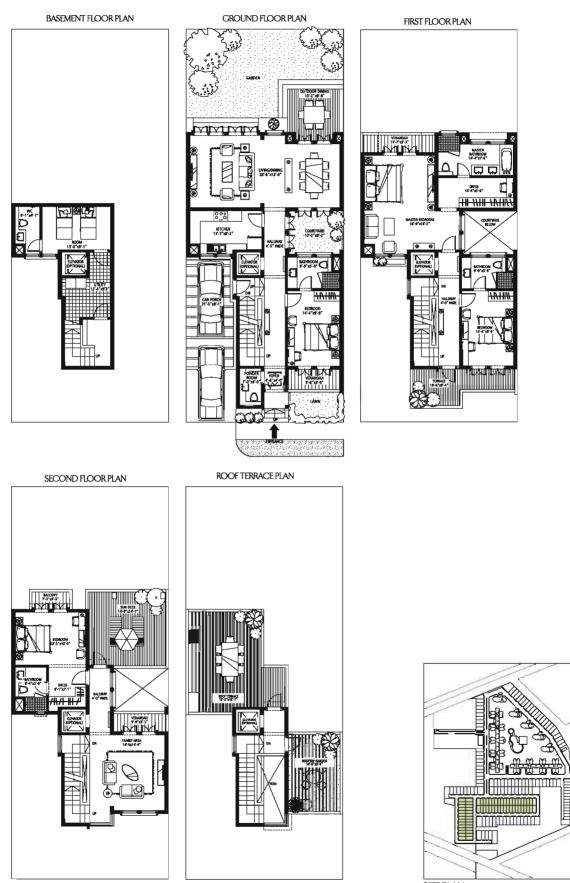

### LUXURY VILLA (36'-0"x80'-0")

#### 5 BED ROOM, 5 BATH ROOM

Area 5,250 Sq. Feet

In the interest of maintaining high standards, all floor plans, layout plans, areas, dimensions and specifications are indicative and are subject to change as decided by the company or by any competent authority. Soft furnishing, furniture and gadgets are not part of the offering.