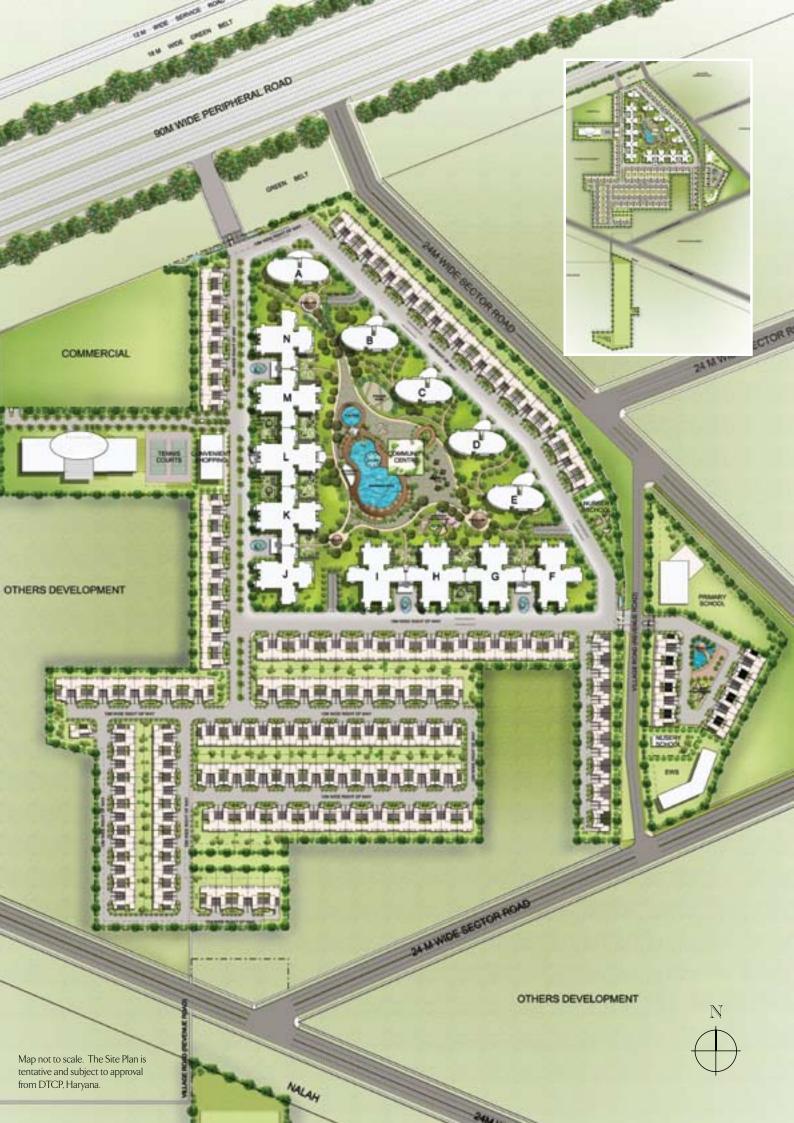

.

A neighbourhood that will be defined by wonderful greenery, wide-open spaces and an uplifting sense of safety, security and community.

The Palm Drive presents the perfect setting for you and your loved ones.

# FIND YOUR PERFECT SPACE.



# THE IDEAL HOME TO SUIT YOUR NEEDS.

The Palm Drive will undoubtedly be among the city's most desirable addresses. The emphasis is on modern & sleek designs with exquisite finishing, and architectural styles ranging from contemporary to avant garde.

Whether you prefer the convenience of stylish apartment living, or the opulence and freedom of a beautiful spacious villa. The Palm Drive has the home to match your dreams. The Villas will epitomise the sophistication of modern India, with spacious interiors, excellent views and the finest of finishes.



# SECLUDED, YET CLOSE TO IT ALL.

# CLOSE TO DELHI. FAR FROM THE HUSTLE AND BUSTLE.

The Palm Drive is situated just 15 minutes from the Indira Gandhi International Airport and enjoys a superb location with easy access to New Delhi. Thanks to its proximity to the capital and the upcoming Metro rail link, numerous industries and multinational companies have been attracted to Gurgaon. Best known as one of India's most prominent outsourcing and off-shoring centres. Gurgaon is now regarded by many as the National Capital Region's (NCR) primary commercial hub.

The increased development and prosperity of the region has resulted in rapid growth in career opportunities, which has lead to an upsurge in demand for shopping malls, restaurants and entertainment facilities. Demand for modern lifesty