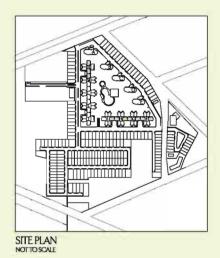

### STANDARD VILLA (30'-0"x63'-6")

3 BED ROOM, 3 BATH ROOM

Area 3,800 Sq. Feet

In the interest of maintaining high standards, all floor plans, layout plans, areas, dimensions and specifications are indicative and are subject to change as decided by the company or by any competent authority. Soft furnishing, furniture and gadgets are not part of the offering. SITE PLAN NOT TO SCALE