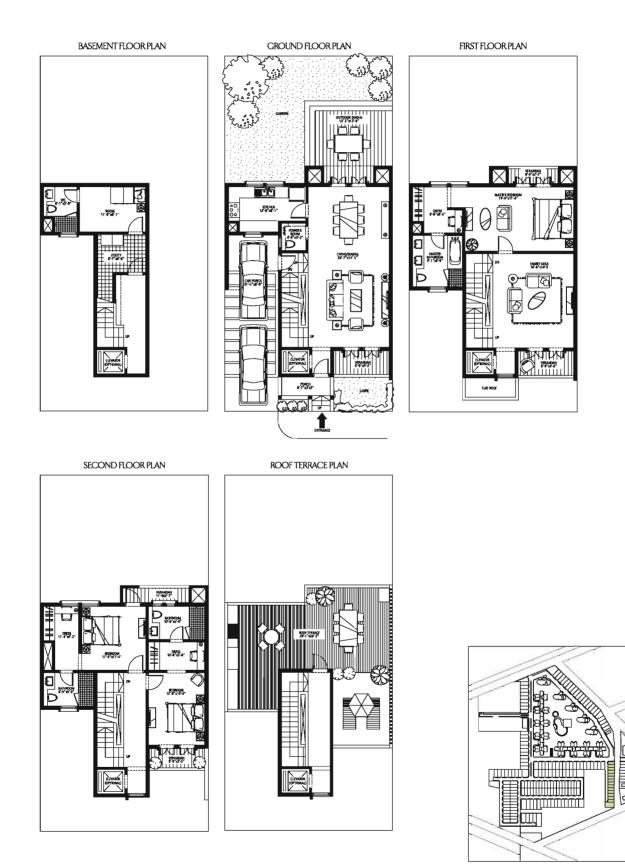

# **SKY TERRACES**

Suite Ol

1st, 5th, 9th, 13th, 17th

Suite 02

2nd, 3rd, 4th, 6th, 7th, 8th, 10th, 11th, 12th, 14th, 15th, 16th

In the interest of maintaining high standards, all floor plans, layout plans, areas, dimensions and specifications are indicative and are subject to change as decided by the company or by any competent authority.

Soft furnishing, furniture and gadgets are not part of the offering.

#### 4 BED ROOM, 4 BATH ROOM Area 3,625 Sq. Feet Tower A

4 BED ROOM, 4 BATH ROOM Area 3,600 Sq. Feet Tower A