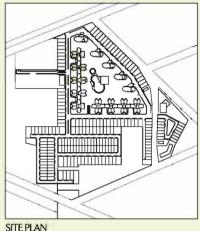

### STANDARD VILLA (30'-0"x63'-6")

3 BED ROOM, 3 BATH ROOM

Area 3,800 Sq. Feet

In the interest of maintaining high standards, all floor plans, layout plans, areas, dimensions and specifications are indicative and are subject to change as decided by the company or by any competent authority. Soft furnishing, furniture and gadgets are not part of the offering. SITE PLAN NOT TO SCALE