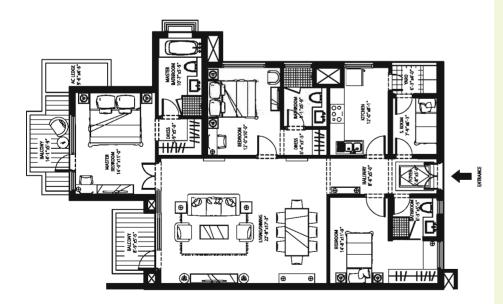

#### 4 BED ROOM, 4 BATH ROOM Area 3,625 Sq. Feet Tower A

4 BED ROOM, 4 BATH ROOM Area 3,600 Sq. Feet Tower A