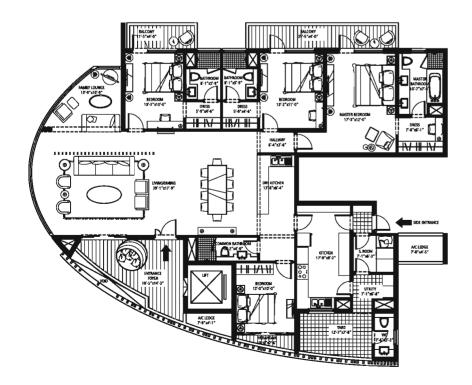

# PREMIER TERRACES

SUITE 05

Ground, 1st, 3rd, 5th, 6th, 8th, 9th, 12th, 15th

#### SUITE 06 2nd, 4th, 7th, 10th, 11th, 13th, 14th

In the interest of maintaining high standards, all floor plans, layout plans, areas, dimensions and specifications are indicative and are subject to change as decided by the company or by any competent authority.

Soft furnishing, furniture and gadgets are not part of the offering.

3 BED ROOM, 3 BATH ROOM Area 1,900 Sq. Feet Tower F, G, H, I, J, K, L, M & N

KEY PLAN NOT TO SCALE

SITE PLAN

3 BED ROOM, 3 BATH ROOM Area 1,950 Sq. Feet Tower F, G, H, I, J, K, L, M & N