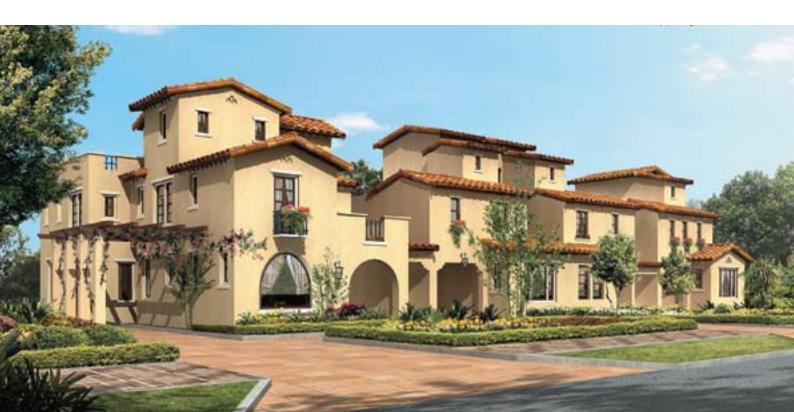

# 'THE VILLAS' AT THE PALM DRIVE - OPEN THE DOORS TO A WHOLE NEW WORLD.

'The Villas' at The Palm Drive will be of three types. Each will feature strong contemporary architecture, though the look and feel of each will be unique and distinctive. The villas with four or five bedrooms will have generous interiors with high-ceilings and give a liberating impression of spaciousness.

Each villa will feature landscaped balconies, roof gardens and pocket gardens, which embellish the exterior with an attractive natural look. Inside, the living and private dining areas have been designed to overlook the private gardens, with an outdoor patio that serves as a spill-over from the dining room. A naturally lit air-well has been incorporated to unite various floors of your villa, as well as an expansive roof terrace providing an outstanding open-to-air entertainment area for unforgettable celebrations.