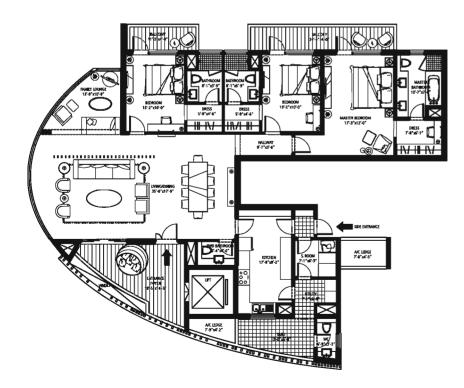

#### 4 BED ROOM, 4 BATH ROOM Area 3,625 Sq. Feet Tower A

4 BED ROOM, 4 BATH ROOM Area 3,600 Sq. Feet Tower A

### **SKY TERRACES**

Suite 03

1st, 5th, 9th, 13th, 17th

Suite 04

2nd, 3rd,4th, 6th, 7th, 8th, 10th, 11th, 12th, 14th, 15th, 16th

In the interest of maintaining high standards, all floor plans, layout plans, areas, dimensions and specifications are indicative and are subject to change as decided by the company or by any competent authority.

Soft furnishing, furniture and gadgets are not part of the offering.

3 BED ROOM, 3 BATH ROOM Area 3,175 Sq. Feet Tower B, C, D & E

3 BED ROOM, 3 BATH ROOM Area 3,150 Sq. Feet Tower B, C, D & E

STEPLAN NOTIOSZALE