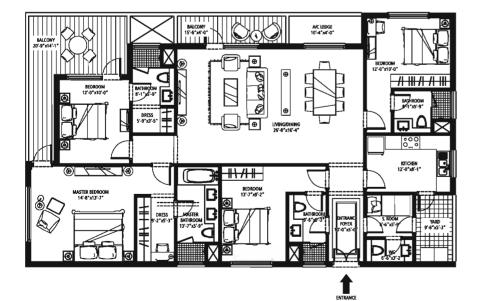

#### 3 BED ROOM, 3 BATH ROOM

Area 2,125 Sq. Feet

Tower F, C, H, I, J, K, L, M & N

KEY PLAN

4 BED ROOM, 4 BATH ROOM

Area 2,625 Sq. Feet

Tower J & N

KEY PLAN