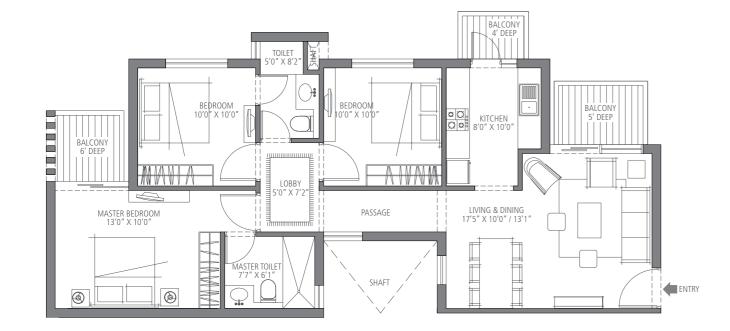

### Unit 2 - 1350 sq. ft.

3 Bedroom, 2 Bathroom Towers - A, B, C, D, F, G, H, J, K, L & M

1 sq. mtr. = 1.196 sq. yds. & 1 sq. mtr. = 10.76 sq. ft.

In the interest of maintaining high standards, all floor plans, layout plans, areas, dimensions and specifications are indicative and are subject to change as decided by the company or by any competent authority. Soft furnishing, cupboards, furniture and gadgets are not part of the offering.