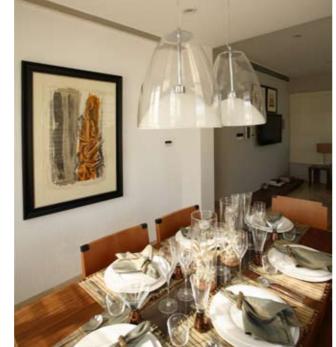

Emerald Estate. An oasis of peace and tranquility.

Emerald Estate, inspired by Spanish architecture features the highest design standards and quality amenities at attractive price points. Walk into your home and experience a feeling of luxury, quality and workmanship. As part of the larger Emerald Hills community, each apartment is designed to give you the freedom to grow and flourish in a gated community.

### Proposed Specifications\* for Emerald Estate at Emerald Hills

| APARTMENT<br>FEATURES                                                                                         | WALLS                                                                                                                                                       | FLOORS                                                 | CEILINGS                  | DOORS                                                                                                                                                                           | WINDOWS /<br>GLAZING | OTHERS                                                                                                    | SWITCHES            |
|---------------------------------------------------------------------------------------------------------------|-------------------------------------------------------------------------------------------------------------------------------------------------------------|--------------------------------------------------------|---------------------------|---------------------------------------------------------------------------------------------------------------------------------------------------------------------------------|----------------------|-----------------------------------------------------------------------------------------------------------|---------------------|
| LIVING &<br>DINING                                                                                            | OIL BOUND<br>DISTEMPER                                                                                                                                      | VITRIFIED<br>TILES                                     | DRY<br>DISTEMPER          | ENTRANCE DOOR - SEASONED HARDWOOD FRAMES WITH EUROPEAN STYLE MOULDED SHUTTER INTERNAL DOORS - SEASONED HARDWOOD FRAMES WITH EUROPEAN STYLE MOULDED SHUTTER EXTERNAL DOOR - UPVC | UPVC                 | N.A.                                                                                                      | MODULAR<br>SWITCHES |
| MASTER BED<br>ROOM                                                                                            | OIL BOUND<br>DISTEMPER                                                                                                                                      | VITRIFIED<br>TILES/<br>LAMINATED<br>WOODEN<br>FLOORING | DRY<br>DISTEMPER          | INTERNAL DOORS - SEASONED<br>HARDWOOD FRAMES WITH<br>EUROPEAN STYLE MOULDED SHUTTER<br>EXTERNAL DOOR - UPVC                                                                     | UPVC                 | N.A.                                                                                                      | MODULAR<br>SWITCHES |
| OTHER BED<br>ROOM(S)                                                                                          | OIL BOUND<br>DISTEMPER                                                                                                                                      | VITRIFIED<br>TILES/<br>LAMINATED<br>WOODEN<br>FLOORING | DRY<br>DISTEMPER          | INTERNAL DOORS - SEASONED<br>HARDWOOD FRAMES WITH<br>EUROPEAN STYLE MOULDED SHUTTER<br>EXTERNAL DOOR - UPVC                                                                     | UPVC                 | N.A.                                                                                                      | MODULAR<br>SWITCHES |
| KITCHEN                                                                                                       | COMBINATION<br>OF TILES &<br>OIL BOUND<br>DISTEMPER                                                                                                         | VITRIFIED<br>TILES                                     | DRY<br>DISTEMPER          | INTERNAL DOORS - SEASONED<br>HARDWOOD FRAMES WITH<br>EUROPEAN STYLE MOULDED SHUTTER<br>EXTERNAL DOOR - UPVC                                                                     | UPVC                 | GRANITE COUNTER TOP WITH BACK SPLASH IN GRANITE, STAINLESS STEEL SINGLE DRAIN BOARD SINK WITH CP FITIINGS | MODULAR<br>SWITCHES |
| BALCONIES/<br>TERRACES                                                                                        | WEATHER<br>PROOF PAINT                                                                                                                                      | TILES                                                  | WEATHER<br>PROOF<br>PAINT | EXTERNAL DOOR - UPVC                                                                                                                                                            | UPVC                 | N.A.                                                                                                      | MODULAR<br>SWITCHES |
| MASTER TOILET                                                                                                 | COMBINATION OF CERAMIC TILES & OIL BOUND DISTEMPER                                                                                                          | TILES                                                  | DRY<br>DISTEMPER          | INTERNAL DOORS - SEASONED<br>HARDWOOD FRAMES WITH<br>EUROPEAN STYLE MOULDED SHUTTER                                                                                             | UPVC                 | CP FITTINGS,<br>WHITE CHINA WARE<br>FIXTURES                                                              | MODULAR<br>SWITCHES |
| OTHER TOILETS                                                                                                 | COMBINATION OF CERAMIC TILES & OIL BOUND DISTEMPER                                                                                                          | TILES                                                  | DRY<br>DISTEMPER          | INTERNAL DOORS - SEASONED<br>HARDWOOD FRAMES WITH<br>EUROPEAN STYLE MOULDED SHUTTER                                                                                             | UPVC                 | CP FITTINGS,<br>WHITE CHINA WARE<br>FIXTURES                                                              | MODULAR<br>SWITCHES |
| OTHER<br>AMENITIES                                                                                            | • 2 KVA POWER BACK-UP • WORLD-CLASS CLUB WITH MODERN FACILITIES • PRIMARY & NURSERY SCHOOL BY A LEADING INSTITUTE • CONVENIENCE SHOPPING • PIPED GAS SUPPLY |                                                        |                           |                                                                                                                                                                                 |                      |                                                                                                           |                     |
| UPGRADE OPTION: SPLIT AIR-CONDITIONING AND MODULAR KITCHEN WITH CHIMNEY AND HOBB AVAILABLE AT ADDITIONAL COST |                                                                                                                                                             |                                                        |                           |                                                                                                                                                                                 |                      |                                                                                                           |                     |