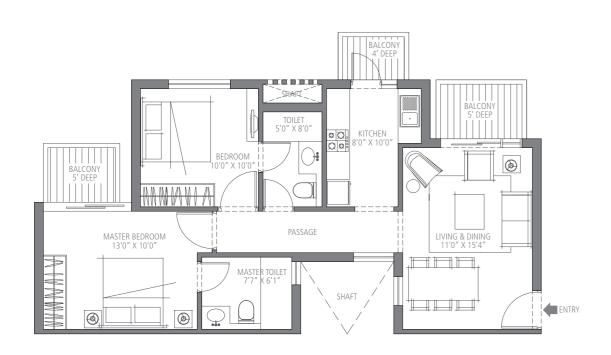

Unit 1 - 990 sq. ft.

2 Bedroom, 2 Bathroom Towers - A, B, C, D, F & G

### Unit 2 - 1350 sq. ft.

3 Bedroom, 2 Bathroom Towers - A, B, C, D, F, G, H, J, K, L & M

1 sq. mtr. = 1.196 sq. yds. & 1 sq. mtr. = 10.76 sq. ft.

In the interest of maintaining high standards, all floor plans, layout plans, areas, dimensions and specifications are indicative and are subject to change as decided by the company or by any competent authority. Soft furnishing, cupboards, furniture and gadgets are not part of the offering.

Unit 3 - 1280 sq. ft.

3 Bedroom, 2 Bathroom Towers - E, H, J, K, L & M