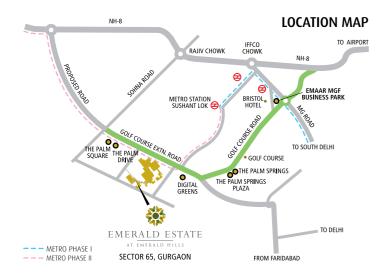

- 20 minute drive to the Delhi International Airport
- Close to the proposed Metro corridor
- Easy access from Express Highway to the city
- Strategically located in the emerging Suburban
   Business District on the Golf Course Extension Road
- Located in a thriving neighbourhood with schools and hospital nearby