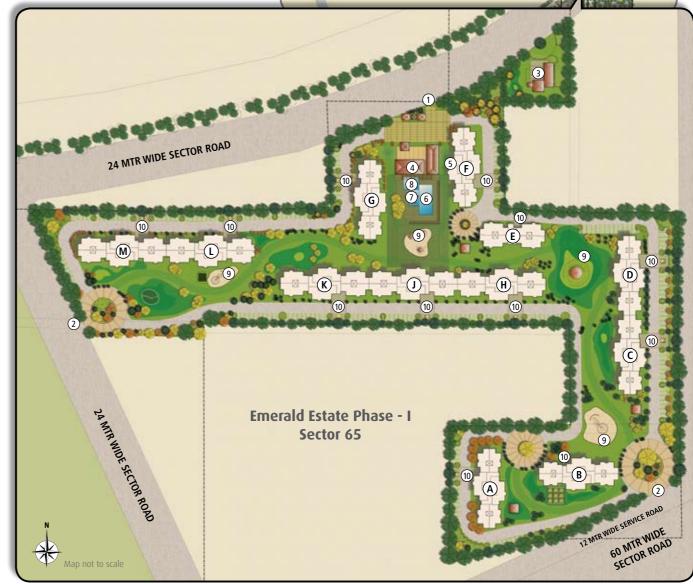

#### **ESTATE FEATURES**

- 1. Emerald Hills Entry
- 2. Sector Road Entry
- 3. Nursery School
- 4. Club House
- 5. Day-Care/Tot-Lot
- 6. Adult Pool
- 7. Splash Pool
- 8. Relax Pool
- 9. Children Play Area
- 10. Drop-off Area