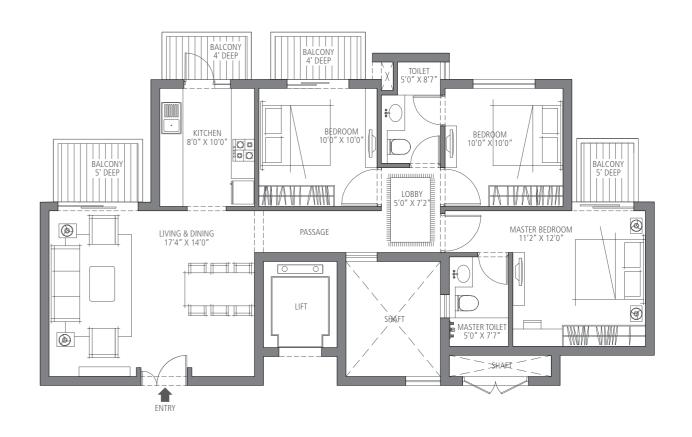

Unit 1 - 990 sq. ft.

2 Bedroom, 2 Bathroom Towers - A, B, C, D, F & G

### Unit 2 - 1350 sq. ft.

3 Bedroom, 2 Bathroom Towers - A, B, C, D, F, G, H, J, K, L & M

1 sq. mtr. = 1.196 sq. yds. & 1 sq. mtr. = 10.76 sq. ft.

In the interest of maintaining high standards, all floor plans, layout plans, areas, dimensions and specifications are indicative and are subject to change as decided by the company or by any competent authority. Soft furnishing, cupboards, furniture and gadgets are not part of the offering.

Unit 3 - 1280 sq. ft.

3 Bedroom, 2 Bathroom Towers - E, H, J, K, L & M