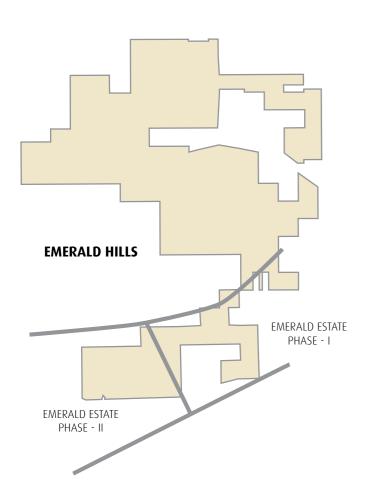

#### **ESTATE FEATURES**

- 1. Emerald Hills Entry
- 2. Sector Road Entry
- 3. Nursery School
- 4. Club House
- 5. Day-Care/Tot-Lot
- 6. Adult Pool
- 7. Splash Pool
- 8. Relax Pool
- 9. Children Play Area
- 10. Drop-off Area